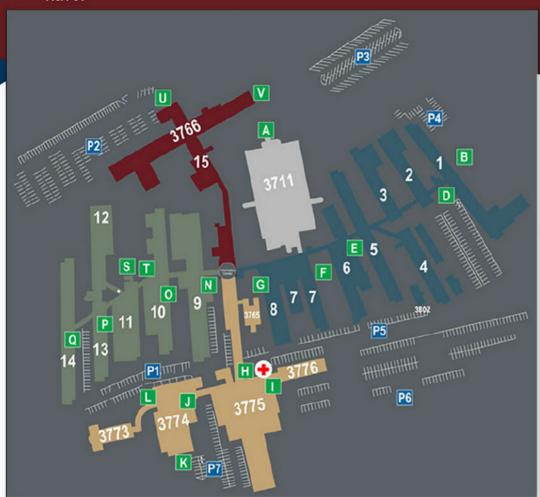

TAL



via the Central Appointment Call Center: DSN: 590-5762, Civ: (+49) 6371 9464 5762. Hours of operation: M-F 0700-1600. Closed Federal Holidays.

Please alert the scheduler if this is your first appointment at LRMC.

## On the Day of your Appointment

Parking at LRMC is limited, please plan time to park and navigate to your appointment prior to your appointment time.

Please arrive to the clinic 15 minutes before your scheduled appointment time.

What to bring to your first appointment:

- Current medication list or current medications (in prescription bottle/container)
- · Record of immunizations
- If you've had a break in service, or visited an off-post provider since your last MTF visit, please bring a copy of your recent medical records and any specialty care documents you have.



See attachments for map of LRMC hospital [Attachment 5], Parking [Attachment 6]

## THE GPS ADDRESS FOR LRMC IS

"Landstuhl Gate 3" Dr. Hitzelberger-Strasse 66849, Landstuhl



### DIRECTIONS TO LRMC

From Autobahn 6, exit onto Autobahn 62 (direction Pirmasens)

Exit at sign reading US Hospital

Turn left at end of Autobahn exit ramp following sign at Gate 3 and Martinshohe

Turn right following sign to Gate 3 & US Hospital

Turn right onto Dr. Hitzelberger Strasse Continue straight until you reach Gate 3

## **Specialty Referral follow-up**

If your Landstuhl provider places a referral, contact Central Appointment Call Center (DSN: 590-5762, Civ: +49 6371 9464 5762) to book Landstuhl specialty care. Please allow one business day between your provider placing a referral and calling the c