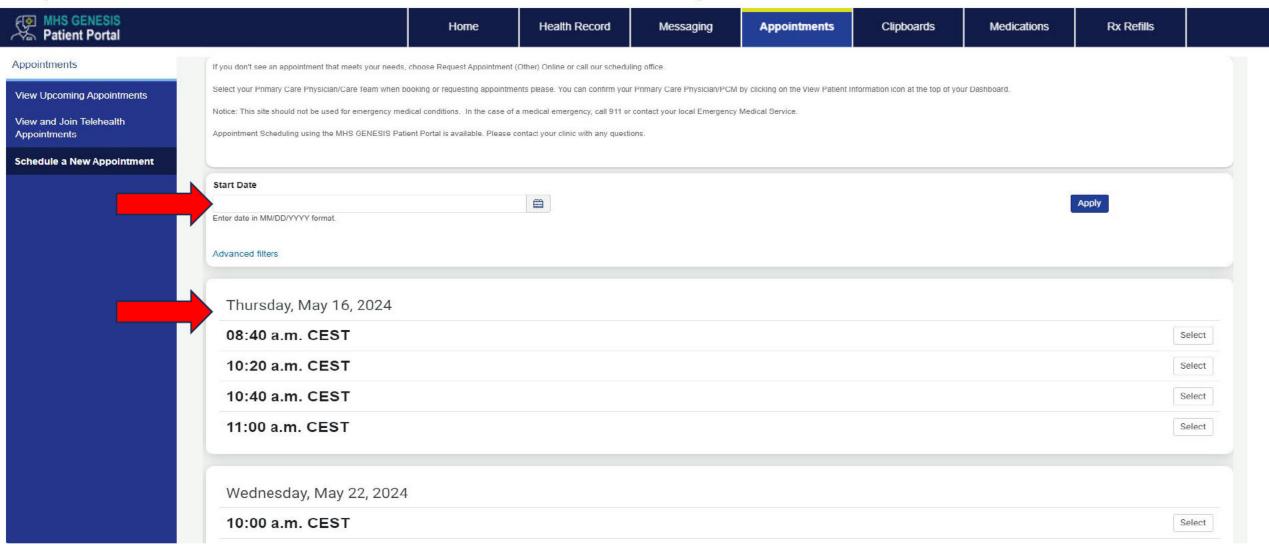

## **ONLINE THROUGH MHS GENESIS PORTAL:**

Book directly on-line or request an appointment through secure messaging. Login to the MHS Genesis portal:

https://myaccess.dmdc.osd.mil/identitymanagement/app/login Follow the instruction to directly book an available appointment or message your provider to request an appointment. [Attachment 2]. Message requests should be sent to your primary care manager (PCM). Follow the instructions to find the PCM to whom you are empaneled [Attachment 3]. Please include in the message if this is your first appointment at LRMC.

The portal can be accessed via CAC or DS Login. If you don't have a DS login, follow the instructions to create one [Attachment 4].

Dental appointments are booked directly through the dental clinic by phone: