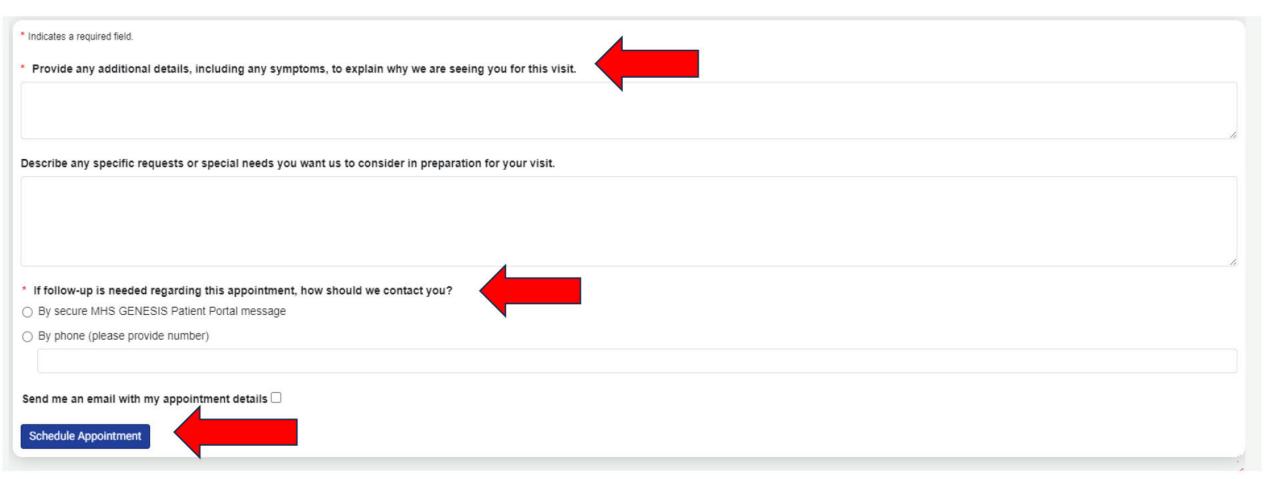

## **ONLINE THROUGH MHS GENESIS PORTAL:**

Book directly on-line or request an appointment through secure messaging. Login to the MHS Genesis portal:

https://myaccess.dmdc.osd.mil/identitymanagement/app/login Follow the instruction to directly book an available appointment or message your provider to request an appointment. [Attachment 2]. Message requests should be sent to your primary care manager (PCM). Follow the instructions to find the PCM to whom you are empaneled [Attachment 3]. Please include in the message if this is your first appointment at LRMC.

DSN: 590-6822, Civ: +49 6371 9464 6822

MHS GENESIS PORTAL

via the Central Appointment Call Center: DSN: 590-5762, Civ: (+49) 6371 9464 5762. Hours of operation: M-F 0700-1600. Closed Federal Holidays.

Please alert the scheduler if this is your first appointment at LRMC.