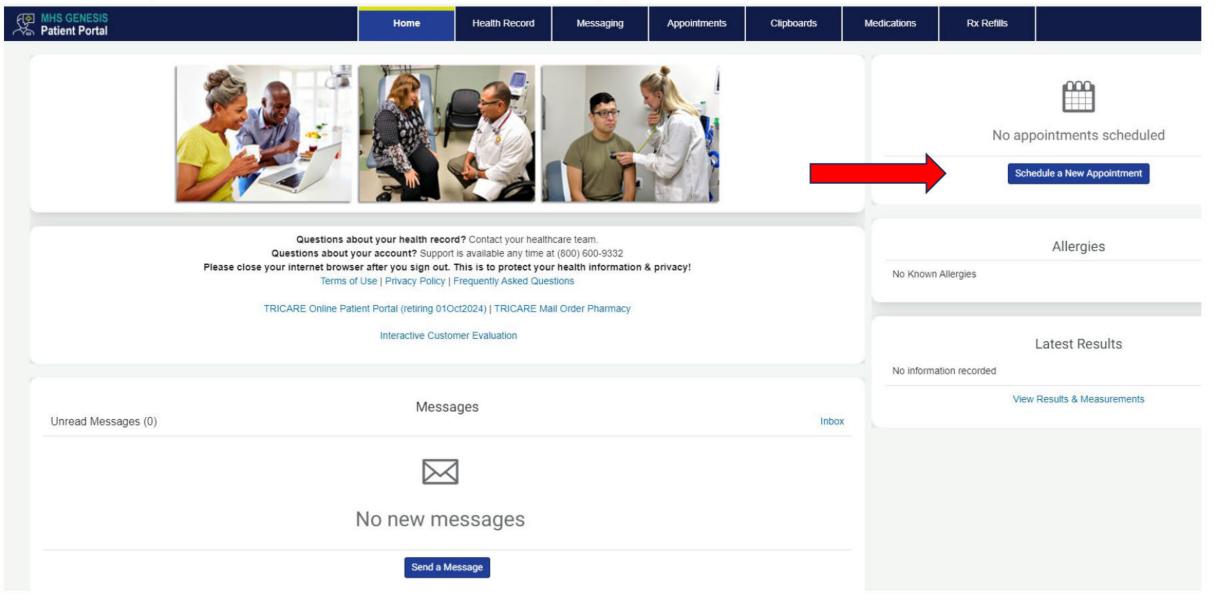

## **ONLINE THROUGH MHS GENESIS PORTAL:**

Book directly on-line or request an appointment through secure messaging. Login to the MHS Genesis portal:

https://myaccess.dmdc.osd.mil/identitymanagement/app/login Follow the instruction to directly book an available appointment or message your provider to request an appointment. [Attachment 2]. Message requests should be sent to your primary care manager (PCM). Follow the instructions to find the PCM to whom you are empaneled [Attachment 3]. Please include in the message if this is your first appointment at LRMC.