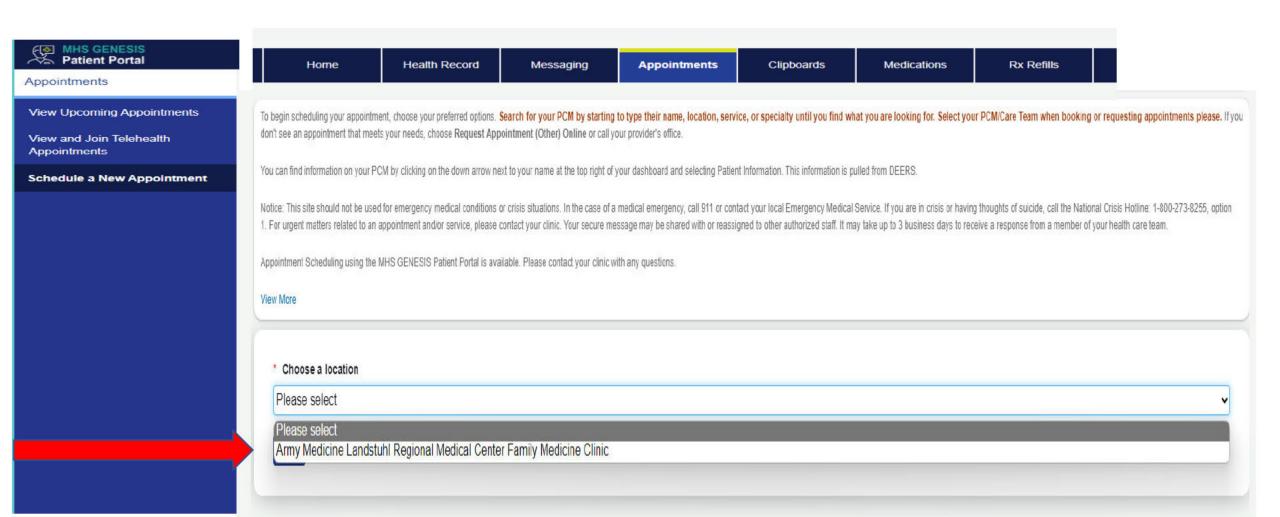

## **ONLINE THROUGH MHS GENESIS PORTAL:**

Book directly on-line or request an appointment through secure messaging. Login to the MHS Genesis portal:

https://myaccess.dmdc.osd.mil/identitymanagement/app/login Follow the instruction to directly book an available appointment or message your provider to request an appointment. [Attachment 2]. Message requests should be sent to your primary care manager (PCM). Follow the instructions to find the PCM to whom you are empaneled [Attachment 3]. Please include in the message if this is your first appointment at LRMC.

The portal can be accessed via CAC or DS Login. If you don't have a DS login, follow the instructions to create one [Attachment 4].

Dental appointments are booked directly through the dental clinic by phone: