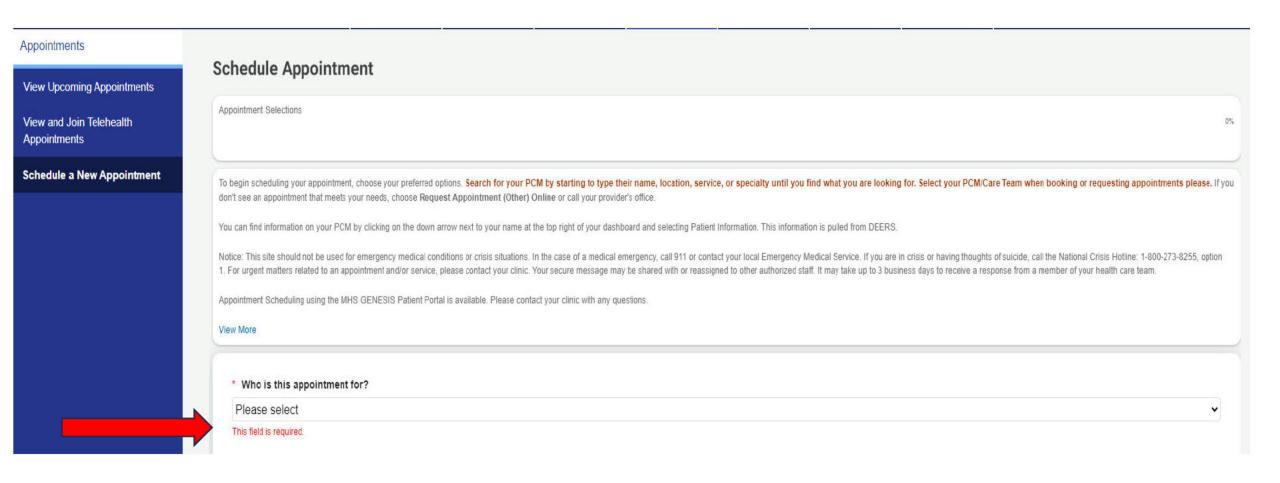

## **ONLINE THROUGH MHS GENESIS PORTAL:**

Book directly on-line or request an appointment through secure messaging. Login to the MHS Genesis portal:

https://myaccess.dmdc.osd.mil/identitymanagement/app/login Follow the instruction to directly book an available appointment or message your provider to request an appointment. [Attachment 2]. Message requests should be sent to your primary care manager (PCM). Follow the instructions to find the PCM to whom you are empaneled [Attachment 3]. Please include in the message if this is your first appointment at LRMC.

The portal can be accessed via CAC or DS Login. If you don't have a DS login, follow the instructions to create one [Attachment 4].

Dental appointments are booked directly through the dental clinic by phone: