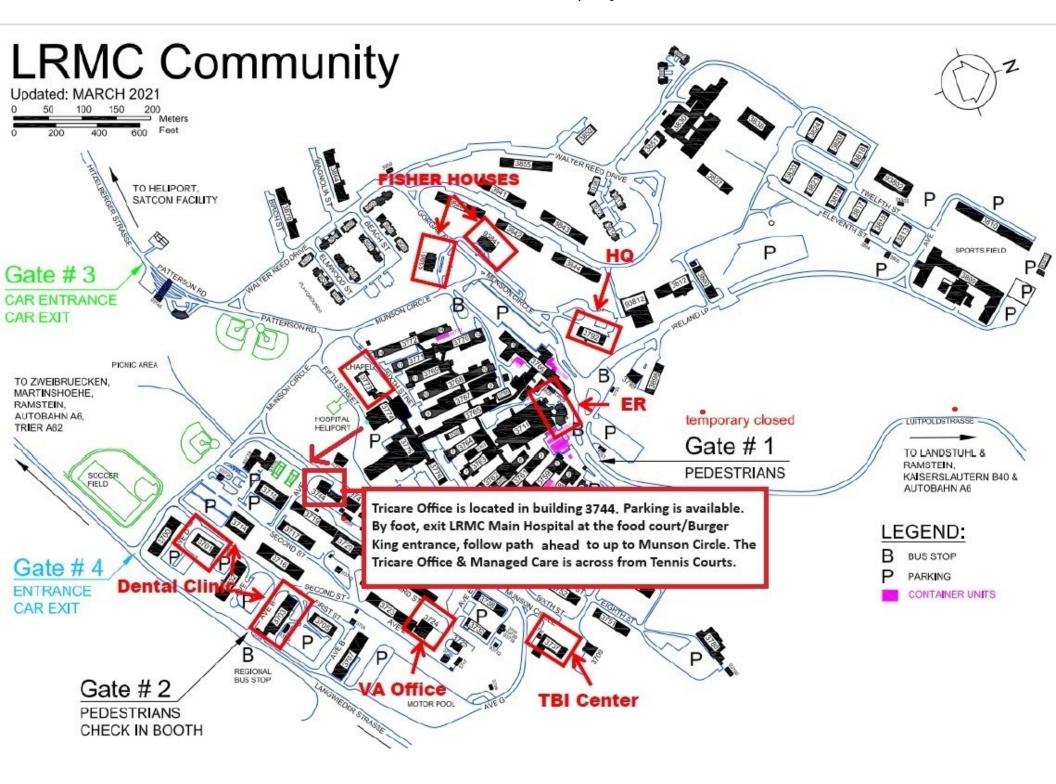

iz

Document Upload Identity Verification



Data submitted is only used to verify identity at the time of remote proofing.



7. Verify contact information.

#### Verify Two-Multi Factor Authentication (2FA)

- 8. User will choose phone number to receive one-time-PIN (OTP) and hit "send authentication code".
- 9. Enter OTP.
- Confirm primary email address and primary phone number to make changes.
   User can also elect to not view this page for one year.



11. Create password.

It must be changed at least every 60 days. It must be between 15 and 128 characters in length. It must contain 1 uppercase letter, 1 lowercase letter, 1 number, 1 special characters, at least 8 characters that are different from previous passwords.

- 12. Setup Challenge Questions.
- 13. Registration Complete.





## **Attachment 6: Parking Area Map**



## Instructions how to find a provider for your specialty on Tricare-overseas.com

1) Open any internet platform navigate to:

https://tricare-overseas.com

https://tricare-overseas.com

- 2) Put the mouse over beneficiaries
- 3<sup>rd</sup> Column "Resources", click "Find a Provider"



| Beneficiaries                 | Providers                                                 | Government                     |
|-------------------------------|-----------------------------------------------------------|--------------------------------|
| Enrollment & Eligibility      | TRICARE Plans &                                           | Resources                      |
| Beneficiary Forms             | Programs