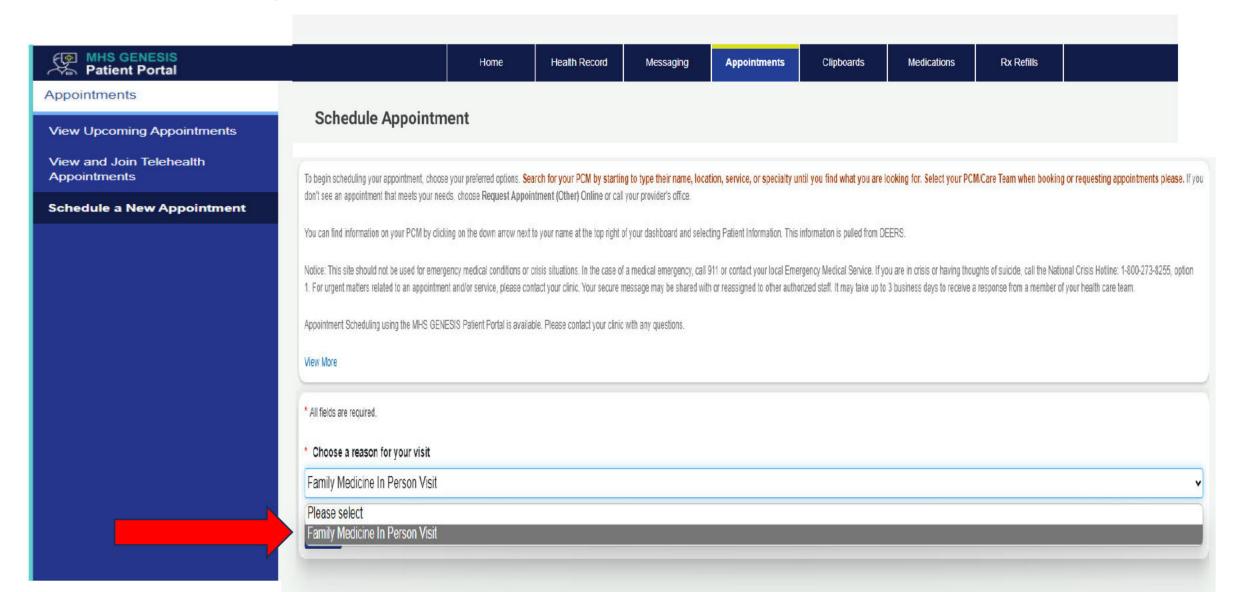

## **ONLINE THROUGH MHS GENESIS PORTAL:**

Book directly on-line or request an appointment through secure messaging. Login to the MHS Genesis portal:

https://myaccess.dmdc.osd.mil/identitymanagement/app/login Follow the instruction to directly book an available appointment or message your provider to request an appointment. [Attachment 2]. Message requests should be sent to your primary care manager (PCM). Follow the instructions to find the PCM to whom you are empaneled [Attachment 3]. Please include in the message if this is your first appointment at LRMC.

The portal can be accessed via CAC or DS Login. If you don't have a DS login, follow the instructions to create one [Attachment 4].

Dental appointments are booked directly through the dental clinic by phone: