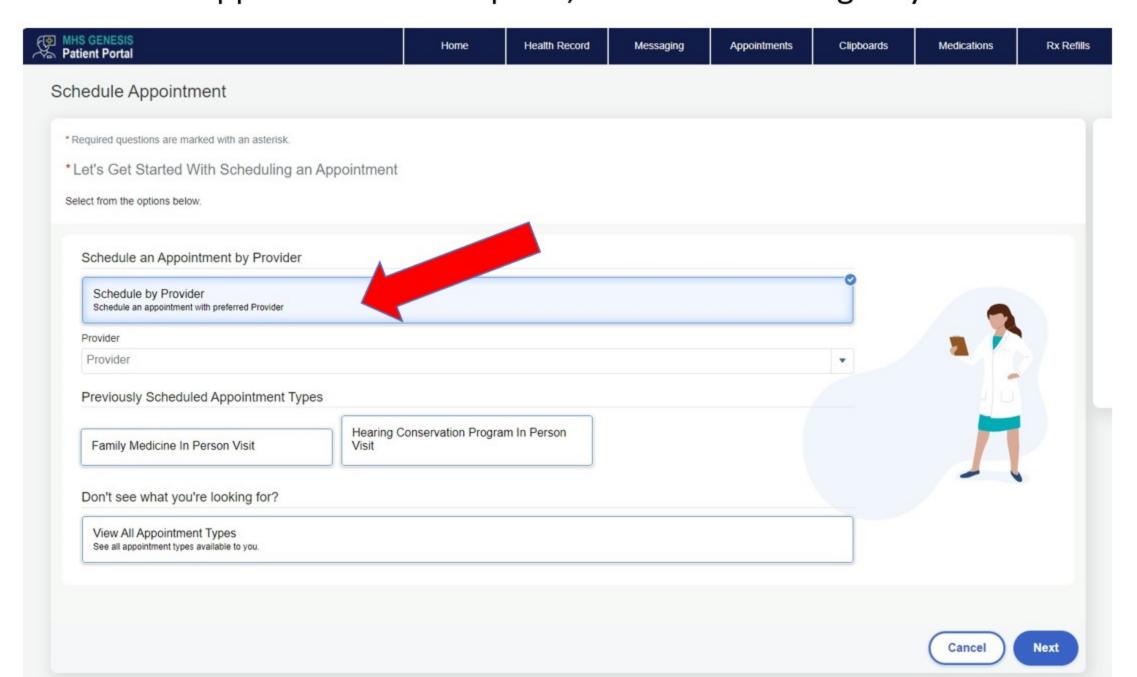

## **ONLINE THROUGH MHS GENESIS PORTAL:**

Book directly on-line or request an appointment through secure messaging. Login to the MHS Genesis portal:

https://myaccess.dmdc.osd.mil/identitymanagement/app/login Follow the instruction to directly book an available appointment or message your provider to request an appointment. [Attachment 2]. Message requests should be sent to your primary care manager (PCM). Follow the instructions to find the PCM to whom you are empaneled [Attachment 3]. Please include in the message if this is your first appointment at LRMC.

The portal can be accessed via CAC or DS Login. If you don't have a DS login, follow the instructions to create one [Attachment 4].

Dental appointments are booked directly through the dental clinic by phone: