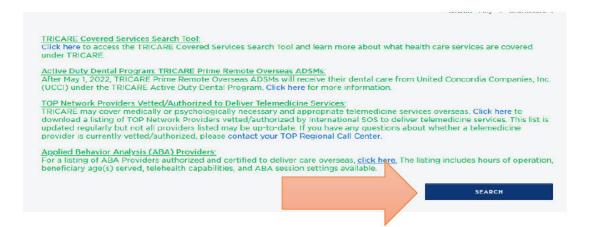

## **Specialty Referral follow-up**

If your Landstuhl provider places a referral, contact Central Appointment Call Center (DSN: 590-5762, Civ: +49 6371 9464 5762) to book Landstuhl specialty care. Please allow one business day between your provider placing a referral and calling the call center to book. To see what specialty care services may be available at LRMC, based on your beneficiary status, visit LRMC's Specialty Care Services webpage's monthly availability report found here: Specialty Care (https://landstuhl.tricare.mil/Getting-Care/Specialty-Care)

Referrals that are not available at Landstuhl may be deferred to the local Tricare Network

If you are Tricare Prime and your referral is deferred to the local network, you will receive an authorization via email. If you require assistance booking your network referral, please call Tricare International SOS, European Toll Free: 0800-589-1599 or download the MyCare Overseas App for assistance with booking your local network referral. Tricare Prime beneficiaries cannot receive routine network care without a valid authorization.

Tricare Select beneficiaries with network referral have free choice of provider. For information on how to find a TRICARE network provider see [Attachment 8].

German network providers will speak English, however support staff may not.