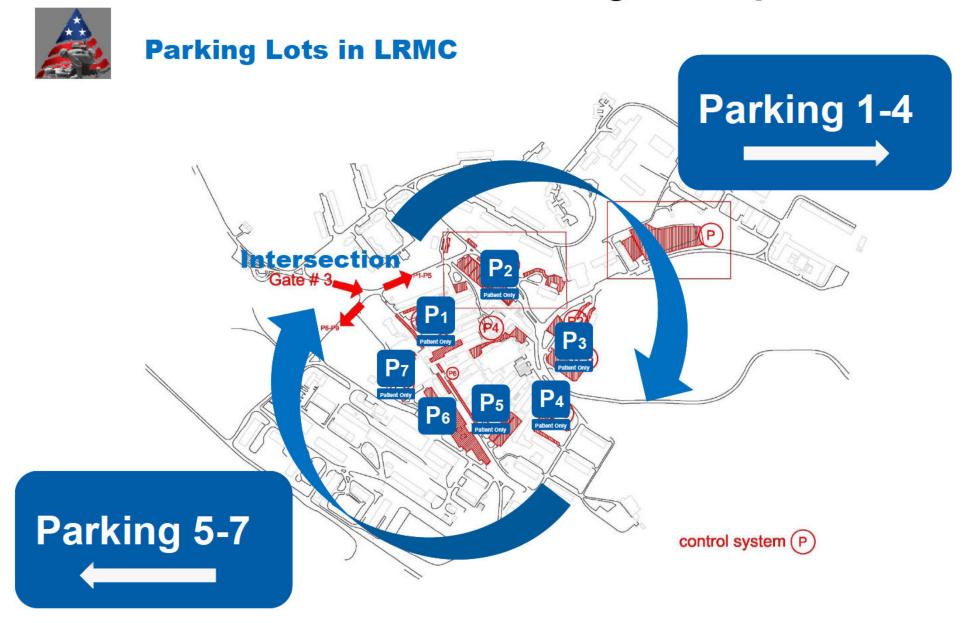

Data submitted is only used to verify identity at the time of remote proofing.



7. Verify contact information.

#### Verify Two-Multi Factor Authentication (2FA)

- 8. User will choose phone number to receive one-time-PIN (OTP) and hit "send authentication code".
- 9. Enter OTP.
- Confirm primary email address and primary phone number to make changes.
   User can also elect to not view this page for one year.



11. Create password.

It must be changed at least every 60 days. It must be between 15 and 128 characters in length. It must contain 1 uppercase letter, 1 lowercase letter, 1 number, 1 special characters, at least 8 characters that are different from previous passwords.

- 12. Setup Challenge Questions.
- 13. Registration Complete.





## **Attachment 6: Parking Area Map**



## Instructions how to find a provider for your specialty on Tricare-overseas.com

1) Open any internet platform navigate to:

https://tricare-overseas.com

https://tricare-overseas.com

- 2) Put the mouse over beneficiaries
- 3<sup>rd</sup> Column "Resources", click "Find a Provider"



| Beneficiaries                 | Providers                                                 | Government                     |
|-------------------------------|-----------------------------------------------------------|--------------------------------|
| Enrollment & Eligibility      | TRICARE Plans &                                           | Resources                      |
| Beneficiary Forms             | Programs                                                  | TOP 2021 Contract Updates      |
|