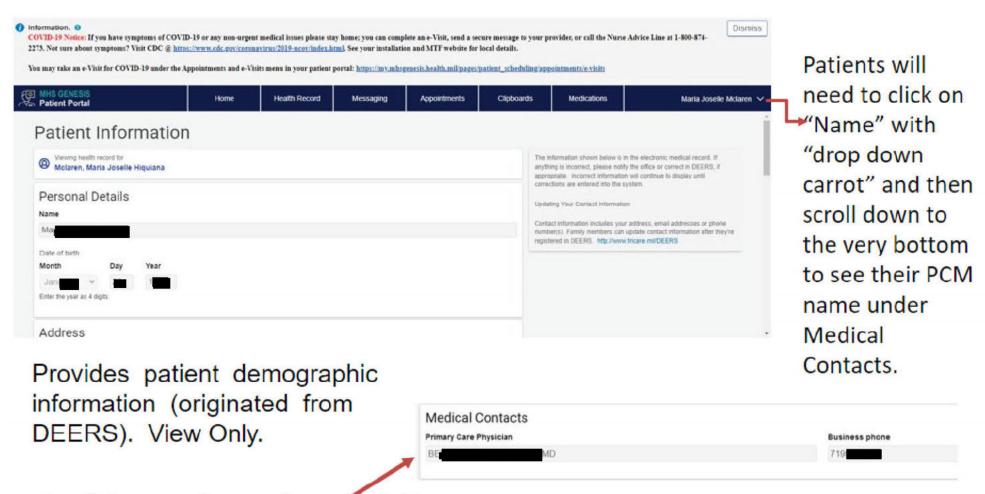

## **ONLINE THROUGH MHS GENESIS PORTAL:**

Book directly on-line or request an appointment through secure messaging. Login to the MHS Genesis portal:

https://myaccess.dmdc.osd.mil/identitymanagement/app/login Follow the instruction to directly book an available appointment or message your provider to request an appointment. [Attachment 2]. Message requests should be sent to your primary care manager (PCM). Follow the instructions to find the PCM to whom you are empaneled [Attachment 3]. Please include in the message if this is your first appointment at LRMC.