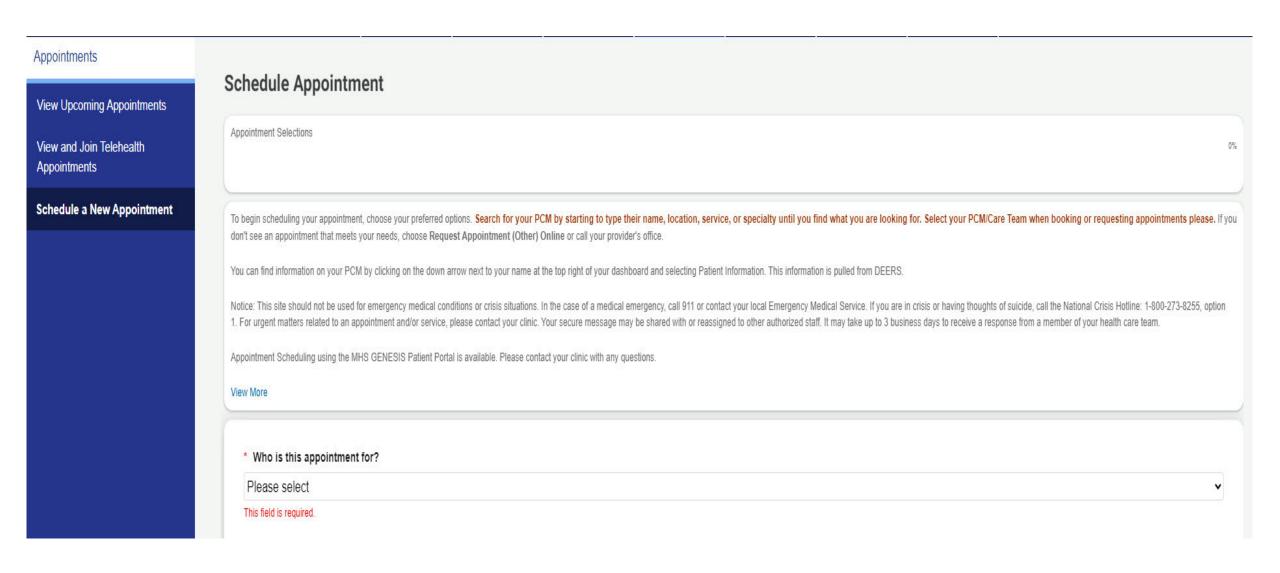

## **ONLINE THROUGH MHS GENESIS PORTAL:**

Book directly on-line or request an appointment through secure messaging. Login to the MHS Genesis portal:

https://myaccess.dmdc.osd.mil/identitymanagement/app/login Follow the instruction to directly book an available appointment or message your provider to request an appointment. [Attachment 2]. Message requests should be sent to your primary care manager (PCM). Follow the instructions to find the PCM to whom you are empaneled [Attachment 3]. Please include in the message if this is your first appointment at LRMC.

The portal can be accessed via CAC or DS Login. If you don't have a DS login, follow the instructions to create one [Attachment 4].

Dental appointments are booked directly through the dental clinic by phone: