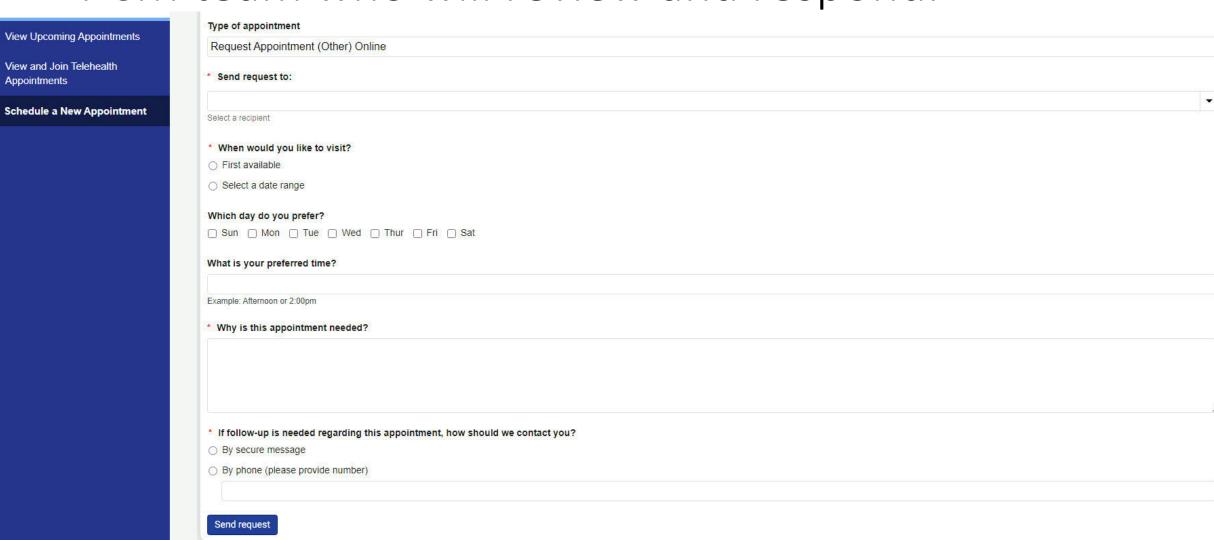

## **ONLINE THROUGH MHS GENESIS PORTAL:**

Book directly on-line or request an appointment through secure messaging. Login to the MHS Genesis portal:

https://myaccess.dmdc.osd.mil/identitymanagement/app/login Follow the instruction to directly book an available appointment or message your provider to request an appointment. [Attachment 2]. Message requests should be sent to your primary care manager (PCM). Follow the instructions to find the PCM to whom you are empaneled [Attachment 3]. Please include in the message if this is your first appointment at LRMC.

The portal can be accessed via CAC or DS Login. If you don't have a DS login, follow the instructions to create one [Attachment 4].

Dental appointments are booked directly through the dental clinic by phone: