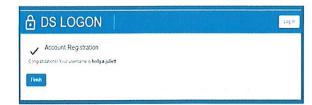

The portal can be accessed via CAC or DS Login. If you don't have a DS login, follow the instructions to create one [Attachment 4].

Dental appointments are booked directly through the dental clinic by phone: